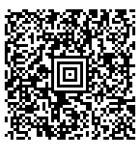

## Your personal Print@home-Ticket

Dear Mr. Zeiri,

Welcome to analytica 2022.

Your personal Print@home-Ticket gives you direct access to the trade fair. You can present your ticket printout or as a mobile ticket on your smartphone/tablet. The barcode on your ticket will be electronically scanned when you enter and leave the trade fair. The ticket is not transferable and is copy-protected for your own safety.

Please use the reader to scan the barcode on your ticket when you wish to enter or leave the trade fair. Ensure that the barcode does not become damaged.

Please remember that you need a separate ticket (MVV ticket) for using public transport. Further information is available at: analytica.de/travel

## **Besucher / Visitor**

Minimum size of printed barcode is 2.0 cm.

0001212620009007