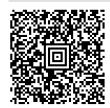

## Your personal Print@home-Ticket

Dear Mr. Zeiri,

Welcome to analytica 2022.

Your personal Print@home-Ticket gives you direct access to the trade fair. You can present your ticket printout or as a mobile ticket on your smartphone/tablet. The barcode on your ticket will be electronically scanned when you enter and leave the trade fair. The ticket is not transferable and is copy-protected for your own safety.

Please use the reader to scan the barcode on your ticket when you wish to enter or leave the trade fair. Ensure that the barcode does not become damaged.

Please remember that you need a separate ticket (MVV ticket) for using public transport. Further information is available at: analytica.de/travel

## **Besucher / Visitor**

Minimum size of printed barcode is 2.0 cm.

0001212620009007